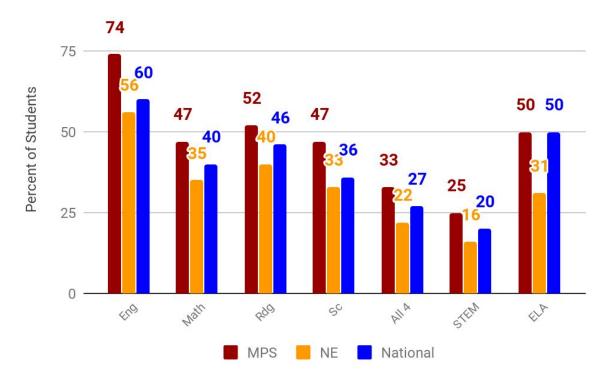

#### J. Reports

- 1. Legislative Standing Positions Report
- 2. Summer School Report
- 3. Graduating Class of 2018 ACT Report

3. Graduating Class of 2018 ACT Report