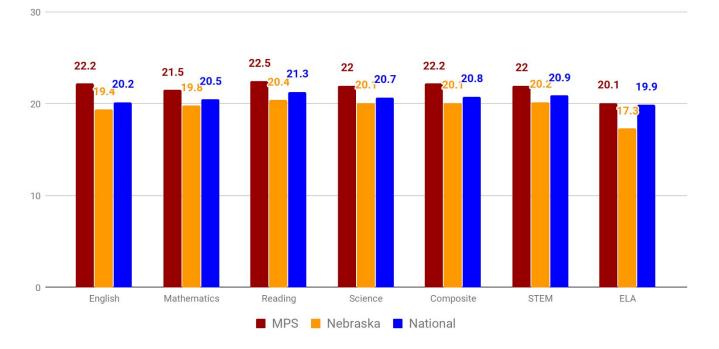

#### J. Reports

- 1. Legislative Standing Positions Report
- 2. Summer School Report
- 3. Graduating Class of 2018 ACT Report

3. Graduating Class of 2018 ACT Report