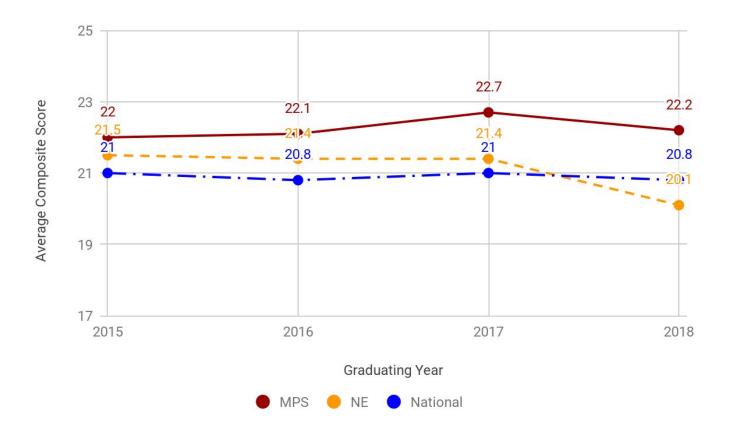

#### J. Reports

- 1. Legislative Standing Positions Report
- 2. Summer School Report
- 3. Graduating Class of 2018 ACT Report

3. Graduating Class of 2018 ACT Report