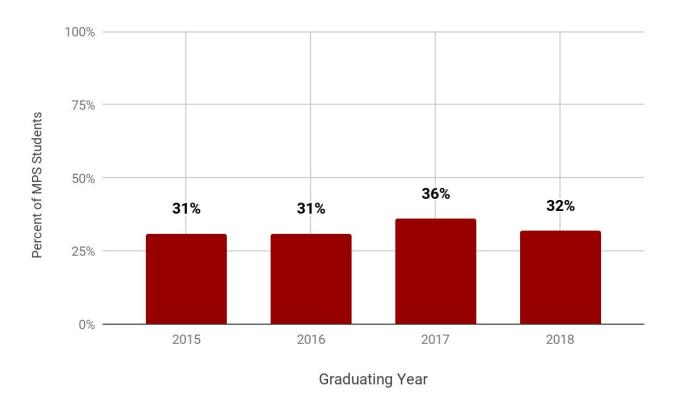

#### J. Reports

- 1. Legislative Standing Positions Report
- 2. Summer School Report
- 3. Graduating Class of 2018 ACT Report

3. Graduating Class of 2018 ACT Report